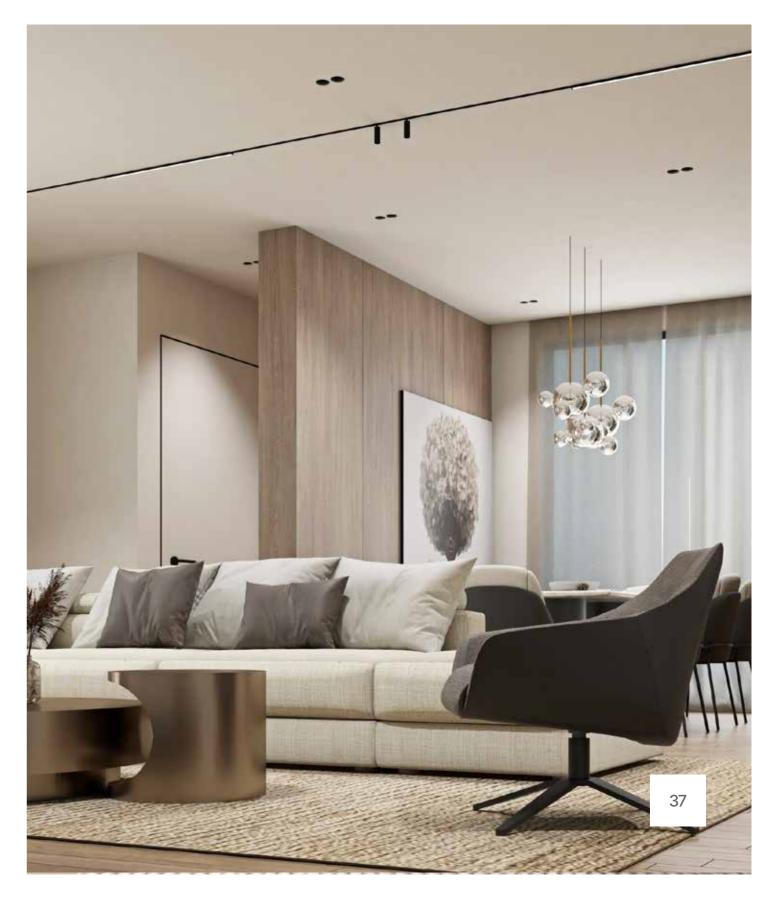

#### Living Room

### Exquisite craftsmanship, detailed finishing & aesthetical masterpiece

The apartment has a contemporary, sophisticated feel, and offers owners the finest in materials and finishes. The spacious living areas use light- toned colour schemes, impressive textures and light features to give it a unique feel and other exotics features to give our owners a true taste of comfort.

### Living Room

TV/telephone outlets in principal rooms

Lever door hardware for interior doors in stainless steel

Custom designed solid core entry door with security view-hole

Outdoor electrical outlet on the balcony

Efficient cooling and ventilation System.

Built-in CO2 and smoke detectors

 $\left\{ \right\}$ 

Suite water and electricity