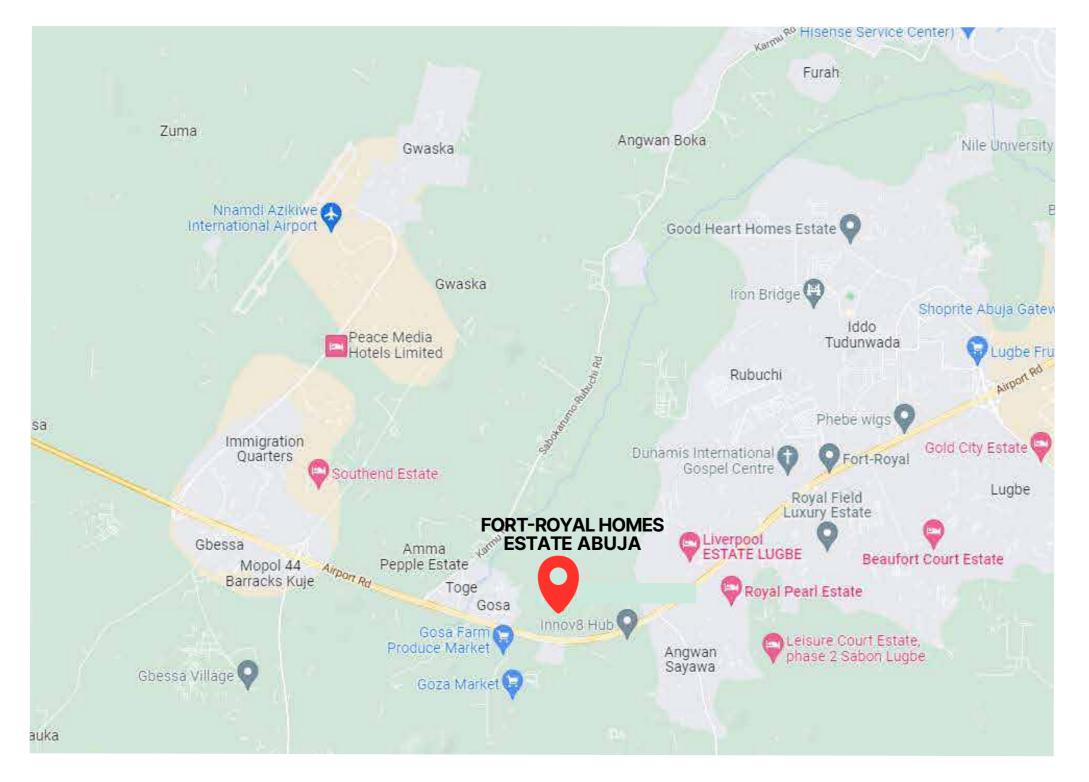

#### Location

### Fort-Royal Homes Estate Plot 3153/4 Kyami District, Airport Road, Abuja, Nigeria.