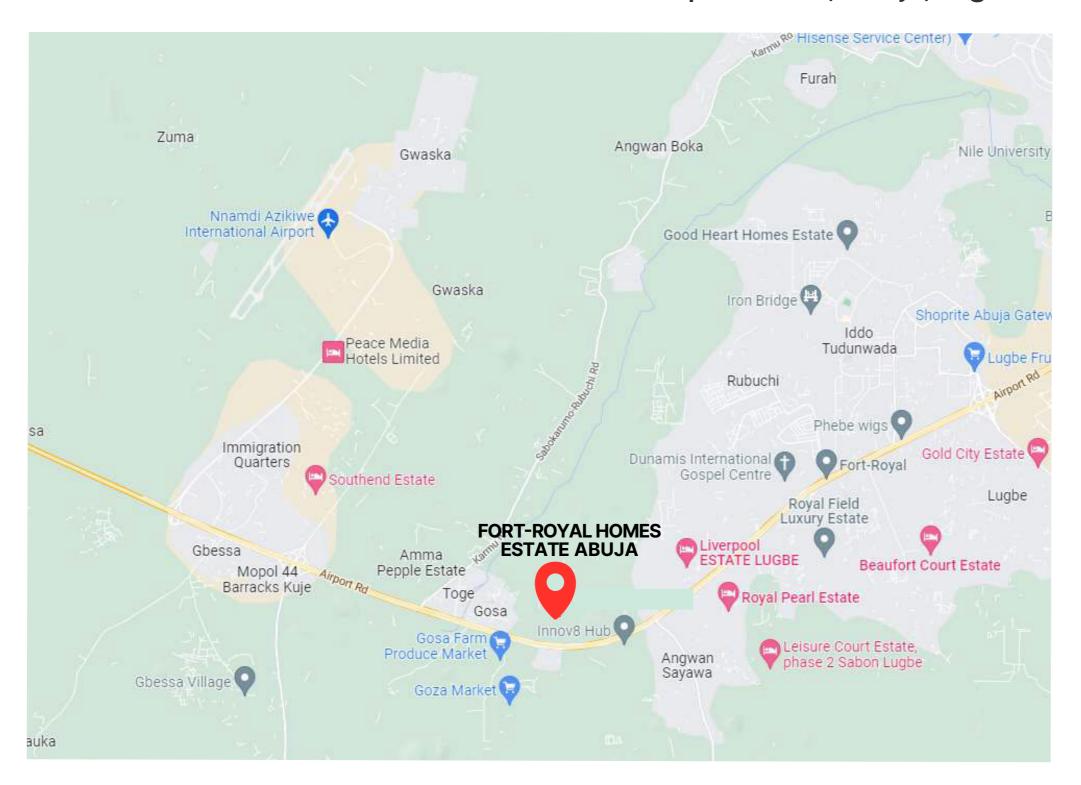

#### Location

### Fort-Royal Homes Estate Plot 3153/4 Kyami District, Airport Road, Abuja, Nigeria.