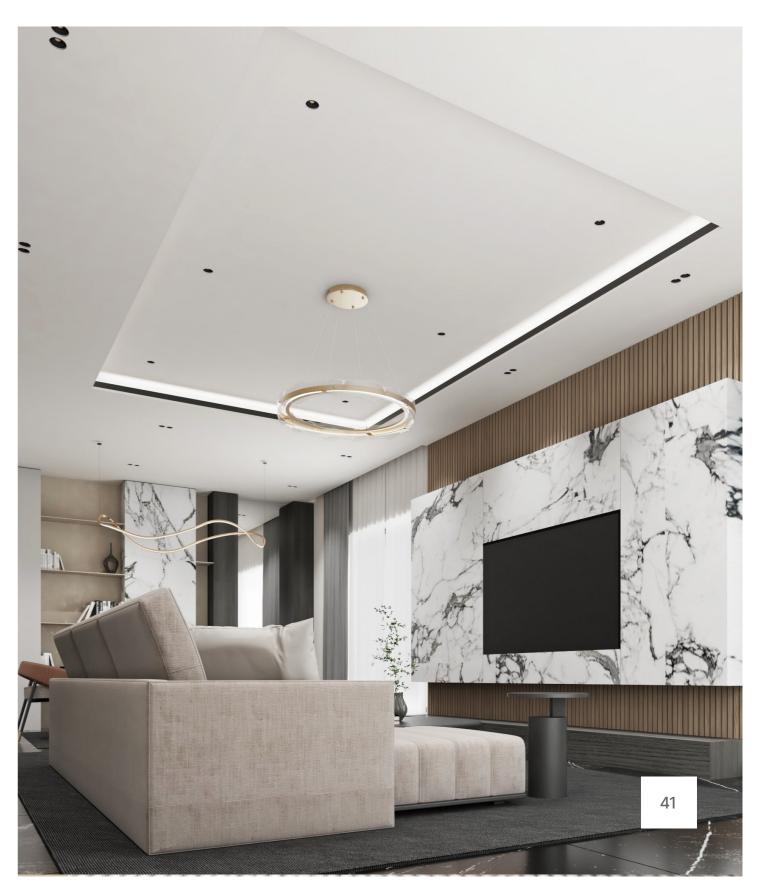

#### **Living Room**

# Exquisite craftsmanship, detailed finishing & aesthetical masterpiece

The apartment has a contemporary, sophisticated feel, and offers owners the finest in materials and finishes. The spacious living areas use light- toned colour schemes, impressive textures and light features to give it a unique feel and other exotics features to give our owners a true taste of comfort.

#### **Living Room**

Choice of italian tiles and marble with acoustic underlay

Custom designed solid core entry door with security view-hole

TV/telephone outlets in principal rooms

Outdoor electrical outlet on the balcony

High-performance glazing/window system

Efficient cooling and ventilation System.

Lever door hardware for interior doors in stainless steel finish

Built-in CO2 and smoke detectors

Suite water and electricity