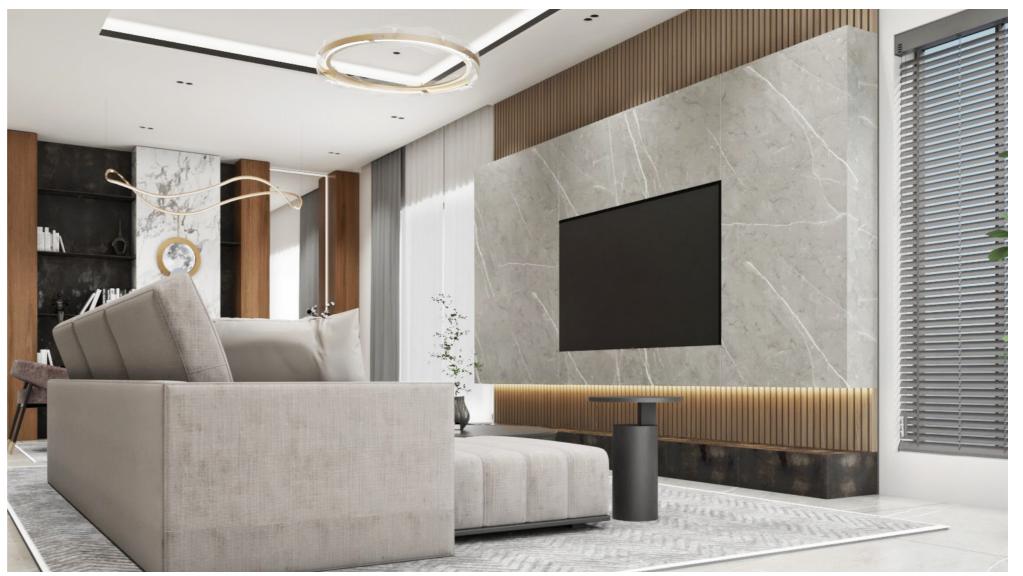

#### **Living Room**

#### **Living Room**

Choice of italian tiles and marble with acoustic underlay

Custom designed solid core entry door with security view-hole

TV/telephone outlets in principal rooms

Outdoor electrical outlet on the balcony

High-performance glazing/window system

Efficient cooling and ventilation System.

Lever door hardware for interior doors in stainless steel finish

Built-in CO2 and smoke detectors

Suite water and electricity