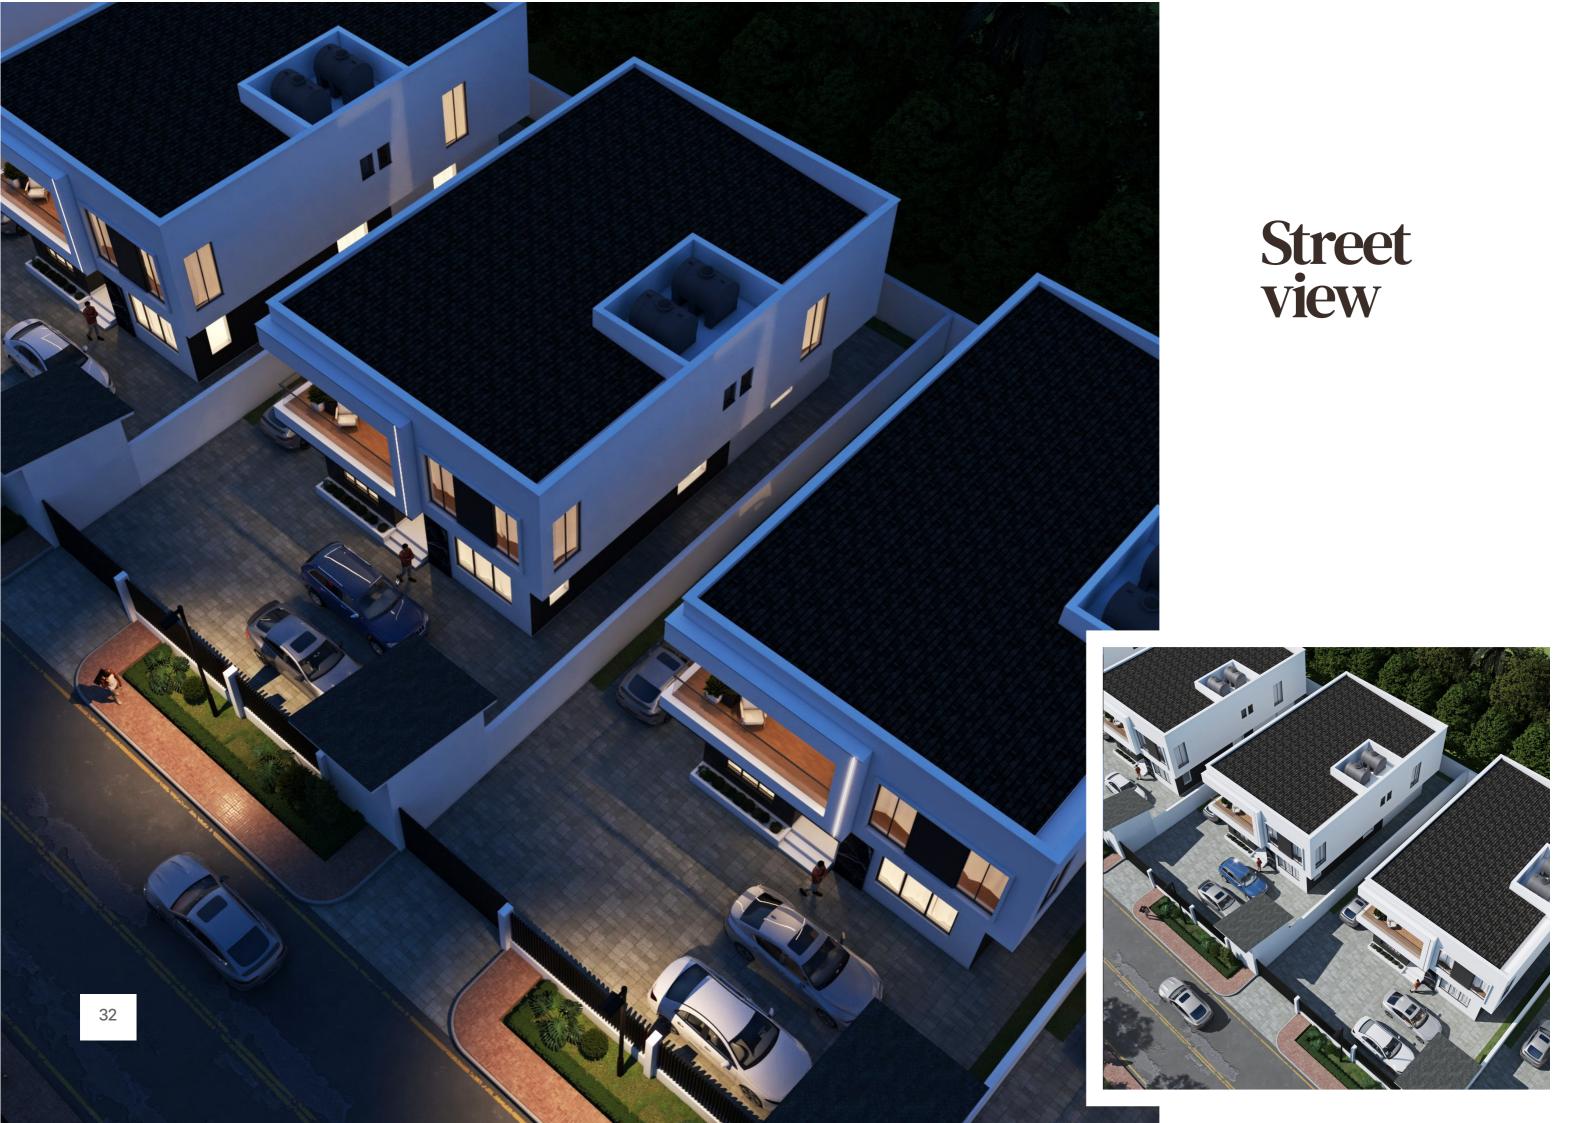

### Stylish Sophistication meets Architectural Artistry

As a well planned community of its kind in Abuja, the Fort-Royal Homes Estate in addition to the clustered homes has recreational areas, shopping mall, school, medical centre, water tanks, police station, fire station, ambulance amongst others.

#### **Estate Features and Facilities**

- Fort Royal Academy (Nursery, Primary & Secondary)
- Fort Royal Medical Centre
- Recreational Centres (Football Pitch, Lawn Tennis & Basketball Court)
- Ambulance, Fire Truck and Waste Management
- Shopping Complex
- 10 Minutes drive from Abuja Int'l Airport
- 15 Minutes drive from City Centre
- Very Affordable payment plan
- Serene Environment
- Excellent Property Management Reputation
- State-of-the-art Engineering Solutions
- Well-built Asphalt, interlock and concrete roads and street lights
- Efficient Security and lots more