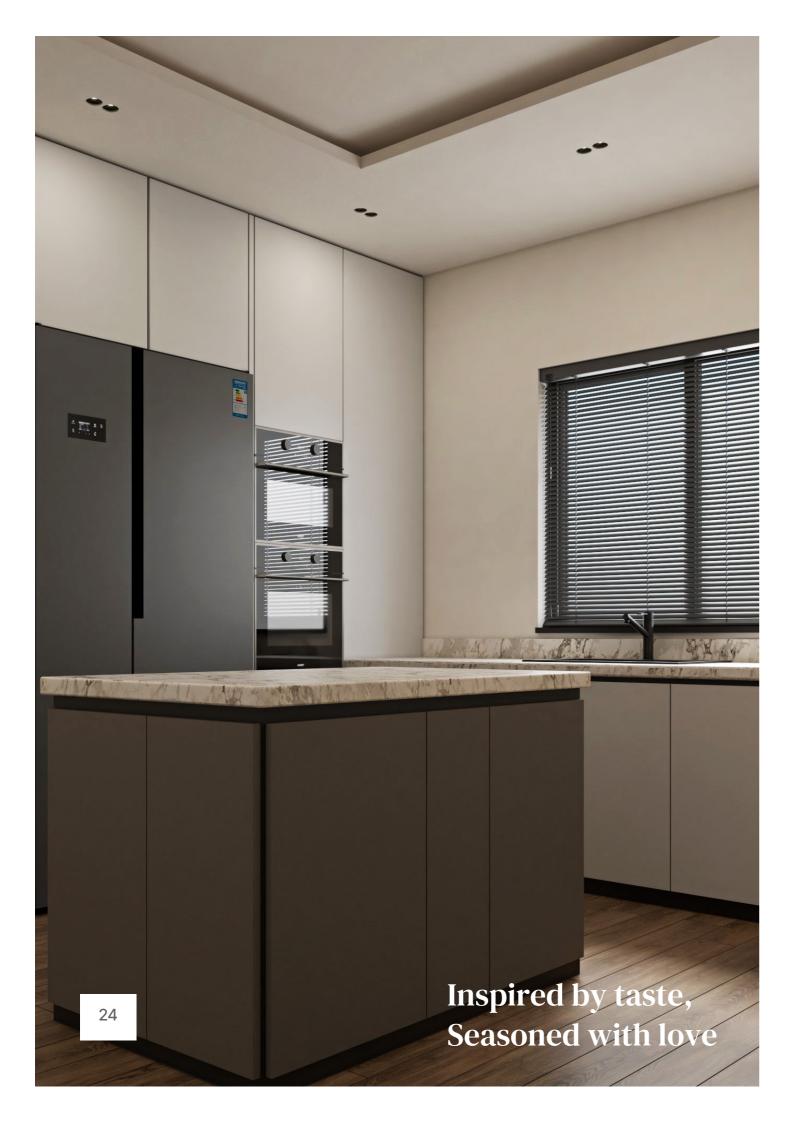

### Inspired by taste, Seasoned with love

Walk-in Closet

High-performance Efficient cooling glazing/window system

and ventilation System

State of the Art Electronics

Lever door hardware for interior doors in stainless steel finish