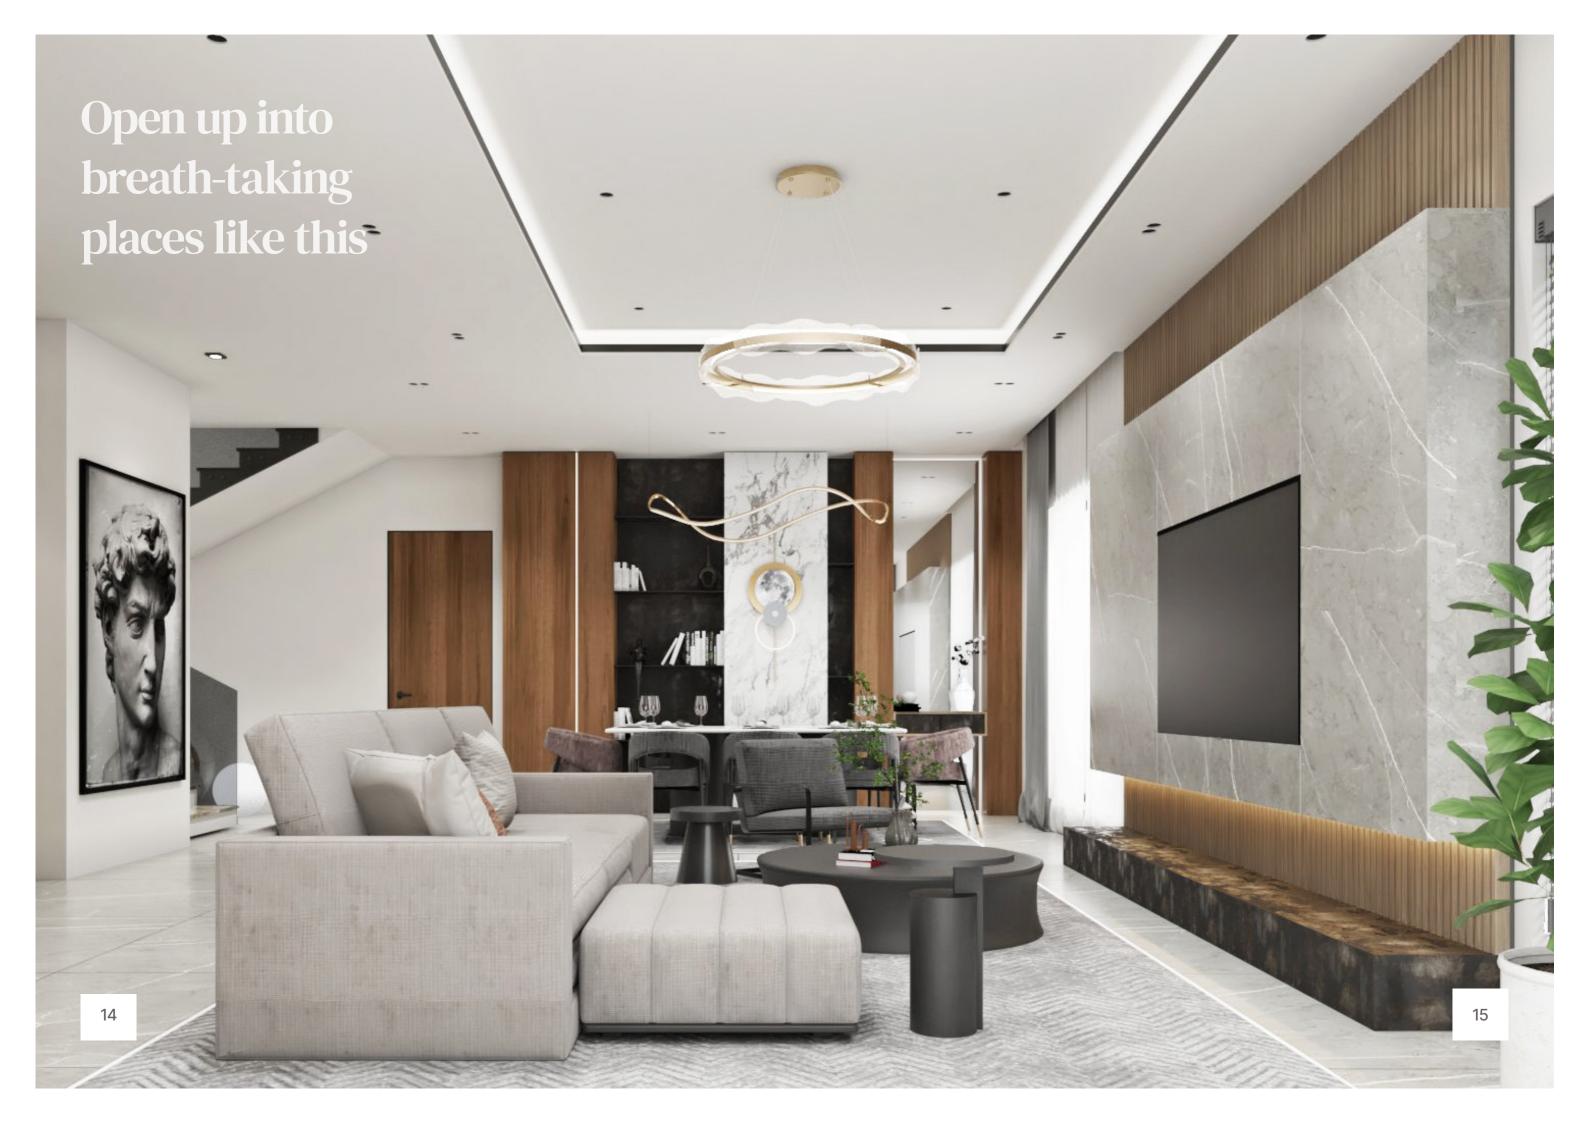

#### **Living Room**

#### **Living Room**

Choice of italian tiles and marble with acoustic underlay

Custom designed solid core entry door with security view-hole

TV/telephone outlets in principal rooms

Outdoor electrical outlet on the balcony

High-performance glazing/window system

Efficient cooling and ventilation System.

Lever door hardware for interior doors in stainless steel finish

Built-in CO2 and smoke detectors

Suite water and electricity