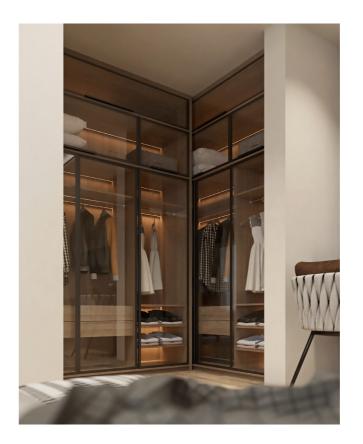

#### Bedroom I

Walk-in Closet

Marble Flooring

State of the Art Electronics

Efficient cooling and ventilation System

High-performance glazing/window system

Lever door hardware for interior doors in stainless steel finish

### Inspired by taste, Seasoned with love

Walk-in Closet

High-performance Efficient cooling glazing/window system

and ventilation System

State of the Art Electronics

Lever door hardware for interior doors in stainless steel finish