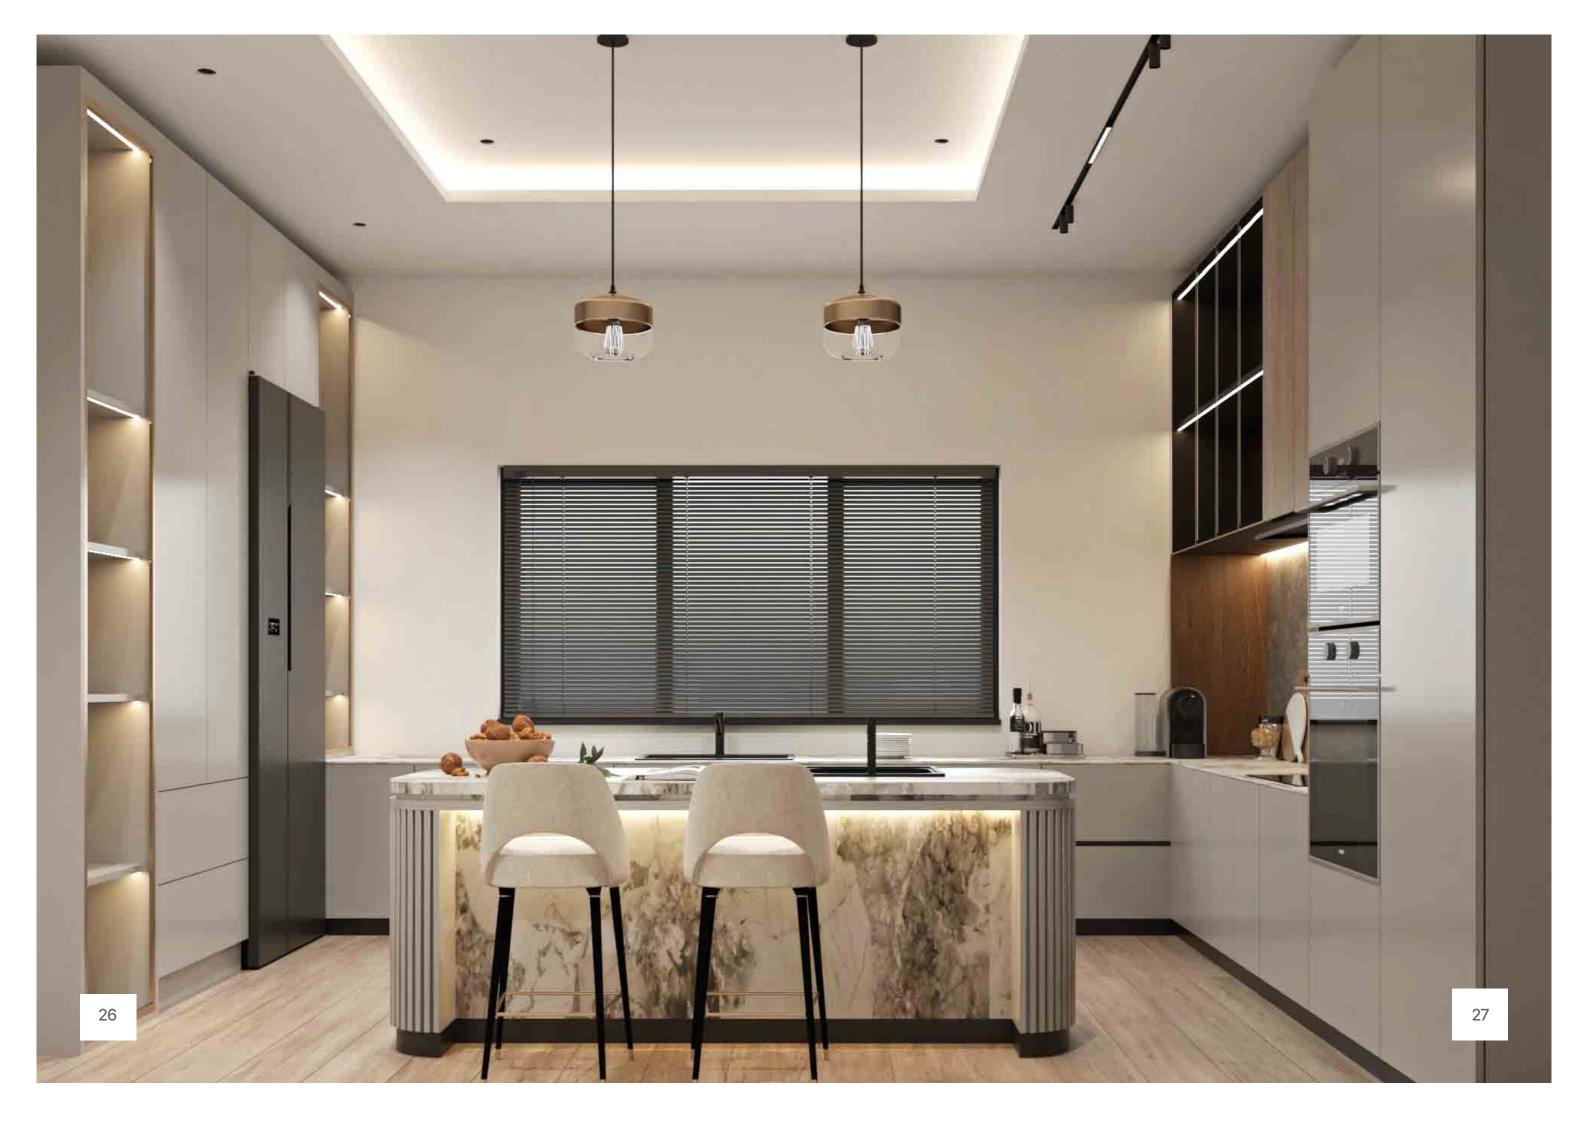

#### Kitchen

## Inspired by taste, Seasoned with love

Walk-in Closet

High-performance Efficient cooling glazing/window system

and ventilation System

State of the Art Electronics

Lever door hardware for interior doors in stainless steel finish