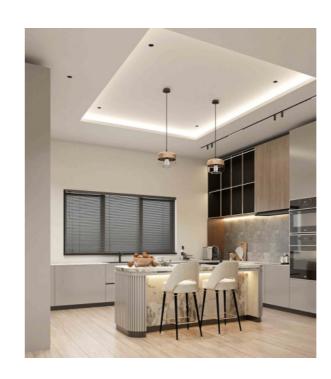

#### Kitchen

## Inspired by taste, Seasoned with love

Walk-in Closet

High-performance Efficient cooling glazing/window system

and ventilation System

State of the Art Electronics

Lever door hardware for interior doors in stainless steel finish