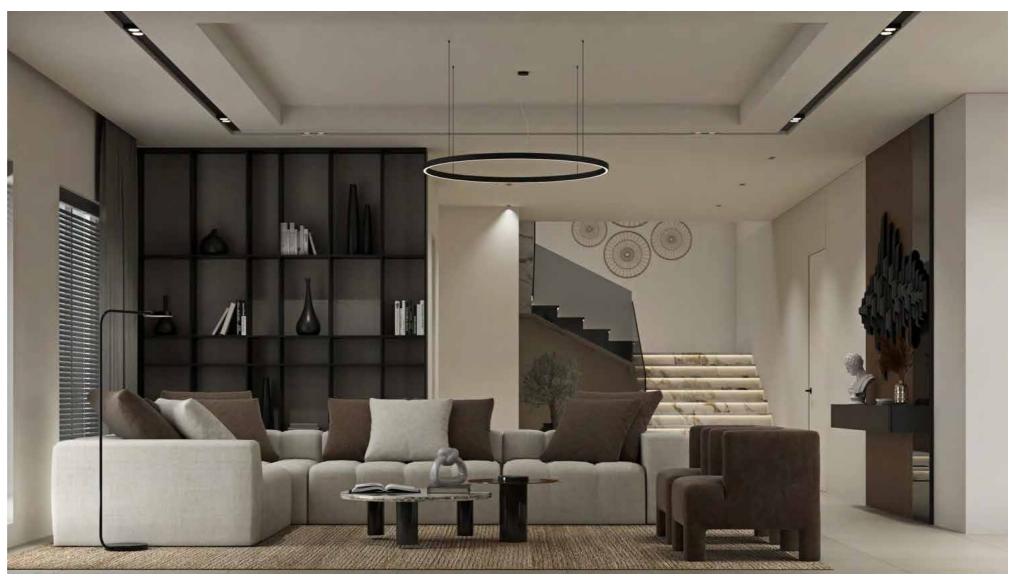

## Exquisite craftsmanship, detailed finishing & aesthetical masterpiece

The apartment has a contemporary, sophisticated feel, and offers owners the finest in materials and finishes. The spacious living areas use light- toned colour schemes, impressive textures and light features to give it a unique feel and other exotics features to give our owners a true taste of comfort.

## **Living Room**

Choice of italian tiles and marble with acoustic underlay

Custom designed solid core entry door with security view-hole

TV/telephone outlets in principal rooms

Outdoor electrical outlet on the balcony

The living room is inspired by traditionally styled luxury living room features a classic wall mural with a nature theme.