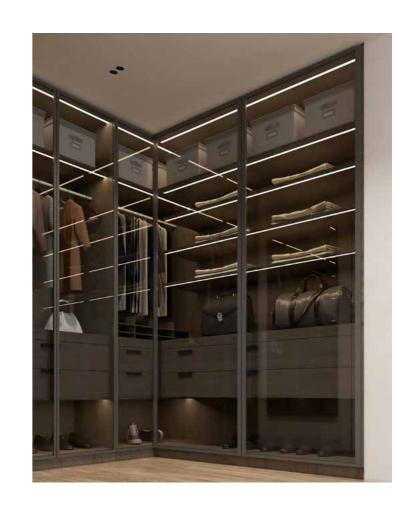

Walk-in closet

### Master's Bedroom

Walk-in Closet

State of the Art Electronics

Efficient cooling and ventilation System

High-performance glazing/window system

Lever door hardware for interior doors in stainless steel finish