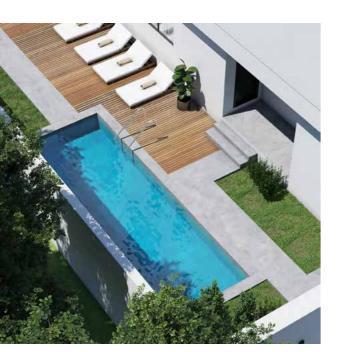

## Relax, Revive, Rejuvenate

Start the day with a refreshing swim in the temperaturecontrolled pool or relieve the stresses of the day with a pre-dinner dip.

Indulge in luxuries and get sun-soaked at the poolside-deck, or laze in the glistering swimming pool after a busy day at work.