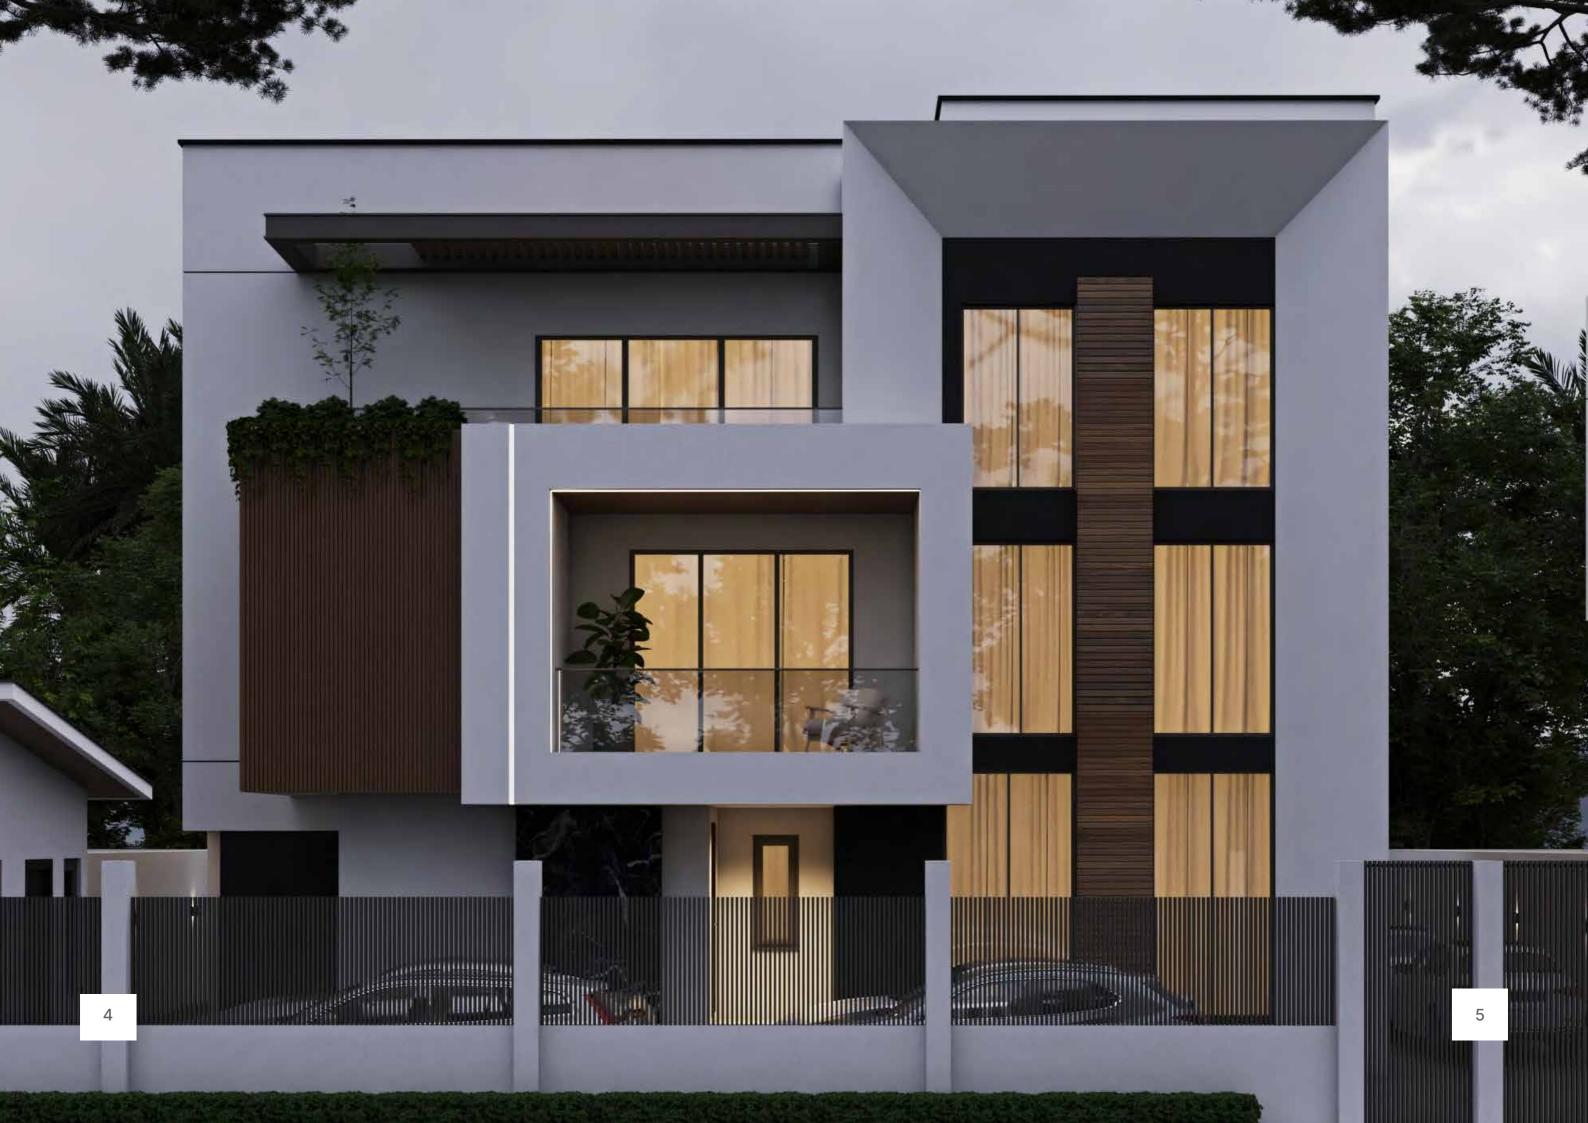

## Exquisite craftsmanship, detailed finishing & aesthetical masterpiece

The apartment has a contemporary, sophisticated feel, and offers owners the finest in materials and finishes. The spacious living areas use light- toned colour schemes, impressive textures and light features to give it a unique feel and other exotics features to give our owners a true taste of comfort.

The living room is inspired by traditionally styled luxury living room features a classic wall mural with a nature theme.