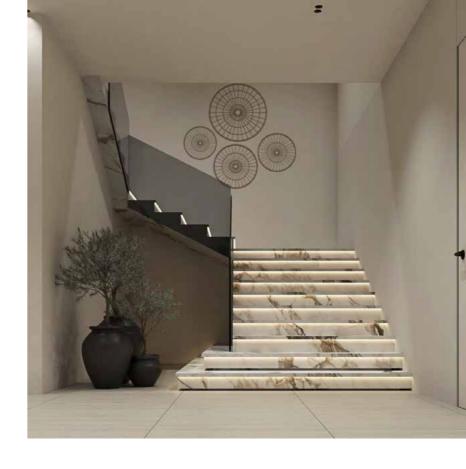

The living room is inspired by traditionally styled luxury living room features a classic wall mural with a nature theme.