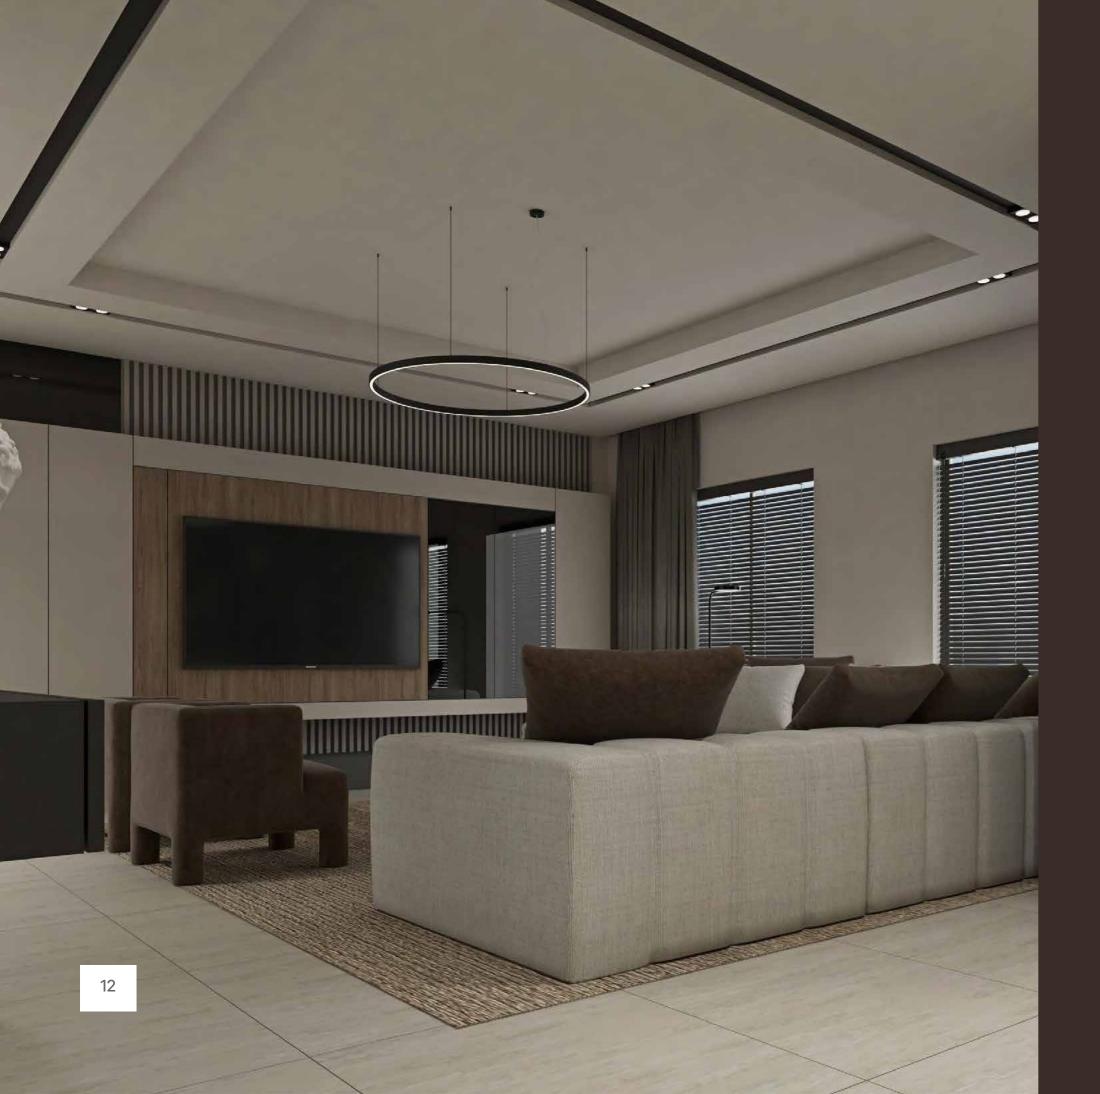

## Exquisite craftsmanship, detailed finishing & aesthetical masterpiece

The apartment has a contemporary, sophisticated feel, and offers owners the finest in materials and finishes. The spacious living areas use light- toned colour schemes, impressive textures and light features to give it a unique feel and other exotics features to give our owners a true taste of comfort.

## **Living Room**

Choice of italian tiles and marble with acoustic underlay

Custom designed solid core entry door with security view-hole

TV/telephone outlets in principal rooms

Outdoor electrical outlet on the balcony

The living room is inspired by traditionally styled luxury living room features a classic wall mural with a nature theme.